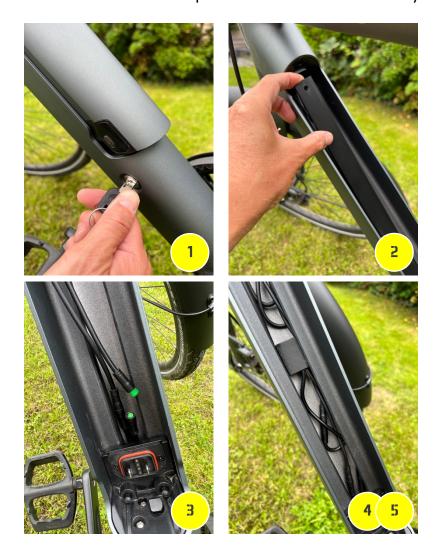

## WARNING: Make sure your e-bike is turned off!

- 1. Remove the bike battery with your key
- 2. Remove the cable cover (Use an allen key in small hole on the top)
- 3. There are two connectors, disconnect the Black or GREEN connector as also used on your iSpeed box
- 4. Connect the iSpeed blackbox to these two connectors
- 5. Place the iSpeed black box with the sticker facing down, move the foam cable to the left and other cables to the right to create room
- 6. Push the cable cover back in place and install the battery