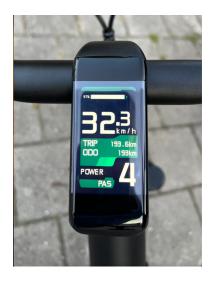

#### iSpeed added functionality

- All your bike functions will remain the same after installation of the iSpeed blackbox
- 2. Pushing the "down" button for 3 seconds (walk assist) will toggle between "unlimited" and "25 km/h" mode. (The setting is stored in the iSpeed blackbox even when the bike is turned off)
- 3. As factory default "unlimited mode" is enabled so the 25 km/h limit is no longer enforced by the display controller