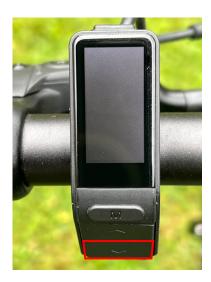

#### iSpeed added functionality

- All your bike functions will remain the same after installation of the iSpeed blackbox
- 2. Pushing the "down" button for 3 seconds (walk assist) will toggle between "unlimited" and "25 km/h" mode. (The setting is stored in the iSpeed blackbox even when the bike is turned off)
- 3. As factory default "unlimited mode" is enabled so the 25 km/h limit is no longer enforced by the display controller