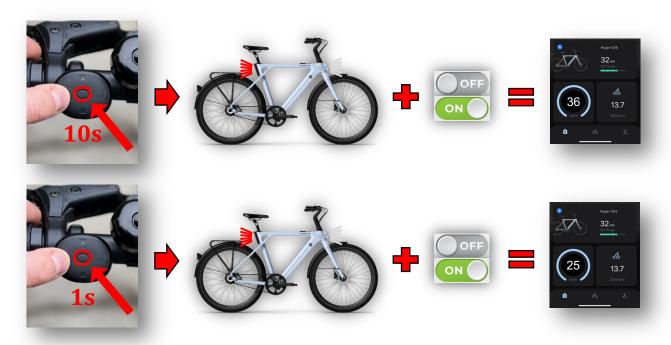

#### iSpeed added functionality

- 1. Push the "center" button for 10 seconds to activate the "unlimited" mode. The lights will briefly flash to confirm.
- 2. Push the "center" button for 1 seconds to activate the "25 km/h" mode. The lights will briefly flash to confirm.
- 3. After switching mode you need to turn the bike off and then on again before the new setting becomes active!